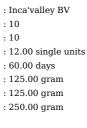

#### **Technical and logistics information**

Brand name: Inca'vItem number of the single unit: 10Item number of the carton: 10Carton quantity: 12.00Minimum sales shelf life: 60.00Net weight per single unit: 125.00Net content per single unit: 250.00Gross weight per single unit: 250.00